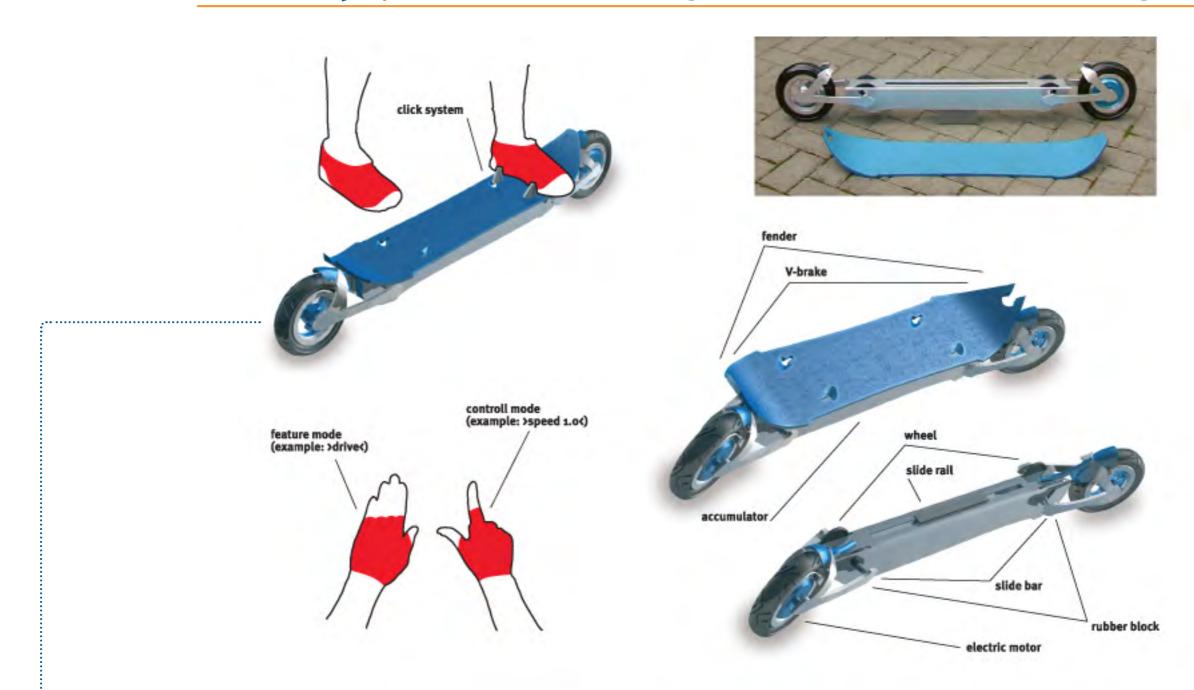

#### **EV-Concept** | wheel-hub-motor, gesture-driven, self-stabilizing

2004 | Participation at INTERMOT IVM Design Award 2004 in Munich. 1:1 prototype-model and 3D-movie.

The visionary EV-concept gBoard has an electric wheel-hub-motor and is steered by gestures of the driver.

Development of innovative steering-gearbox. Instructors: Dipl.-Des. Frank Weiß, Prof. Dr.-Ing. Franz Otto Kopp.