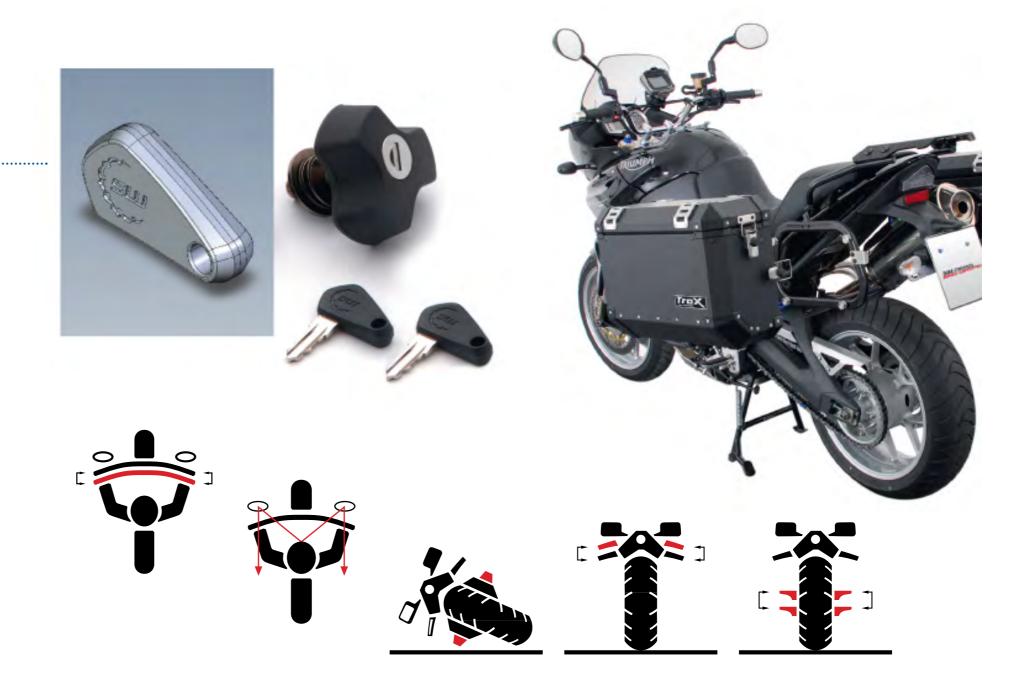

#### **Product-Development / Graphics** | touring equipment

at SW-MOTECH and BAGS-CONNECTION | Motorcycle luggage, mounting parts and explanation-graphics 2007 – 2011 | 3D surface modeling of key-handle and mounting-grip for the QUICK-LOCK Side Carrier. Simplified explanatory graphics as usage instructions, for print and online presentations.