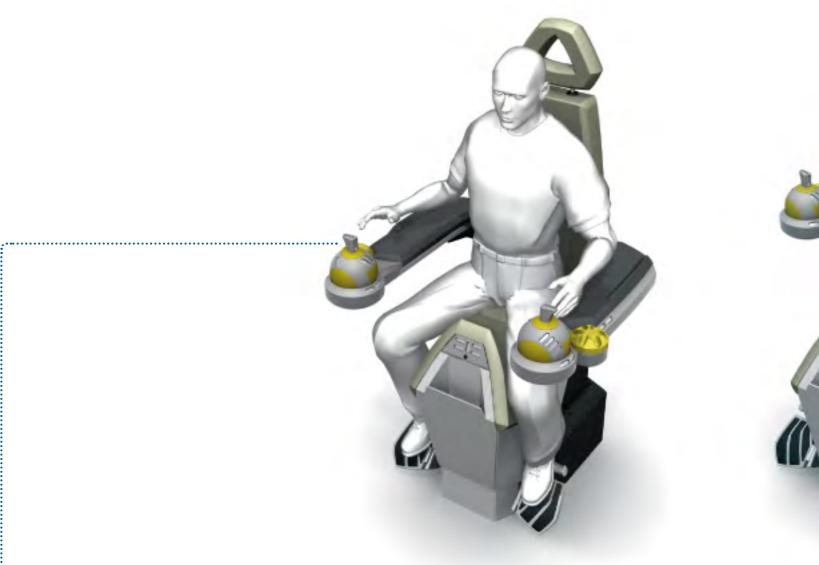

#### **Harvester Concept** | based on PONSSE Ergo

at Hanover University of Applied Sciences and Arts | Diploma Project A new Harvester-Concept for PONSSE

2005 METSÄ VISION 2012<. Diploma thesis w/ Björn Bornemann. Stay abroad at PONSSE, Finland. Instructors: Dipl.-Des. Frank Weiß, Prof. Dr.-Ing. Falk Höhn. Mia Seeger Award 2005 (recognition). Partly implemented in actual PONSSE model Scorpion.

### **Harvester Concept** | based on PONSSE Ergo

at Hanover University of Applied Sciences and Arts | Diploma Project A new Harvester-Concept for PONSSE

2005 NETSÄ VISION 2012<. Diploma thesis w/ Björn Bornemann. Stay abroad at PONSSE, Finland. Instructors: Dipl.-Des. Frank Weiß, Prof. Dr.-Ing. Falk Höhn. Mia Seeger Award 2005 (recognition). Partly implemented in actual PONSSE model Scorpion.