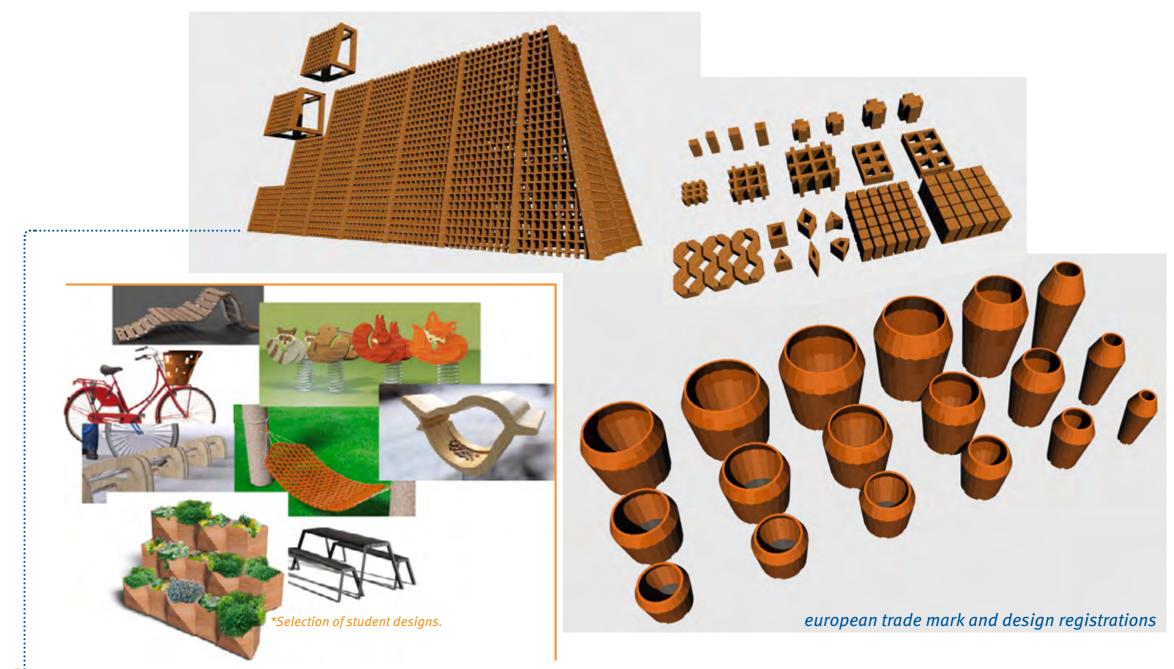

#### **Business Formation** | development, marketing, student designs

at vondauer® | Business formation with innovative patented Dauerholz, wood wax-impregnated to the core, from Dauerholz AG.

2012 | Development of products for gardening and landscaping. Student-project\* at Hanover University of Applied Sciences and Arts.

Prof. Gunnar Spellmeyer, V.-Prof. Markus Kaichel, Dirk Kochale. Dauerholz AG and its material is dissolved without replacement.