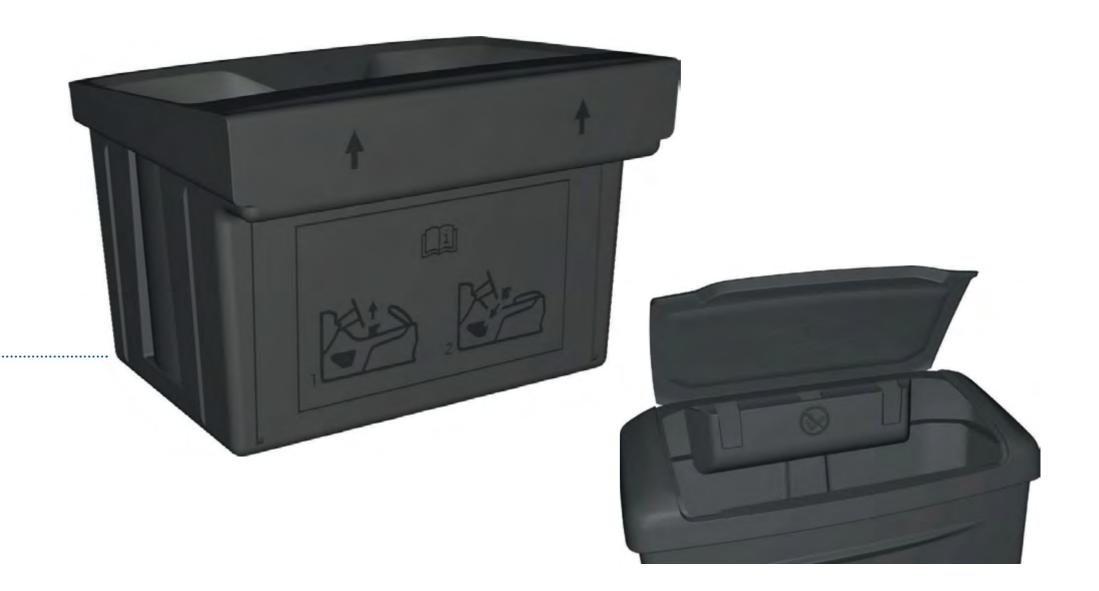

PONSSE

**PONSSE** 

gBoard

**3D-Modeling / Graphics** | structures and labels for silicone mats

at FORD Motor Company | Interior design graphics and ALIAS modelling

2013 – 2023 | 3D surface modeling as part of the moulding of symbols and surface-structures such as pyramids or fins of silicone mats. For wireless charging of smartphones in the center console. And for usage instructions at the floor of the Megabox in the trunk.

#### **3D-Modeling / Graphics** | storage cases

at FORD Motor Company | Interior design graphics and ALIAS modelling

2013 – 2023 | Development and implementation (graphics and 3D surface modeling) of new explanation-graphics with usage instructions. Paying attention to stroke-thickness, deforming-angles and embossing-depth.