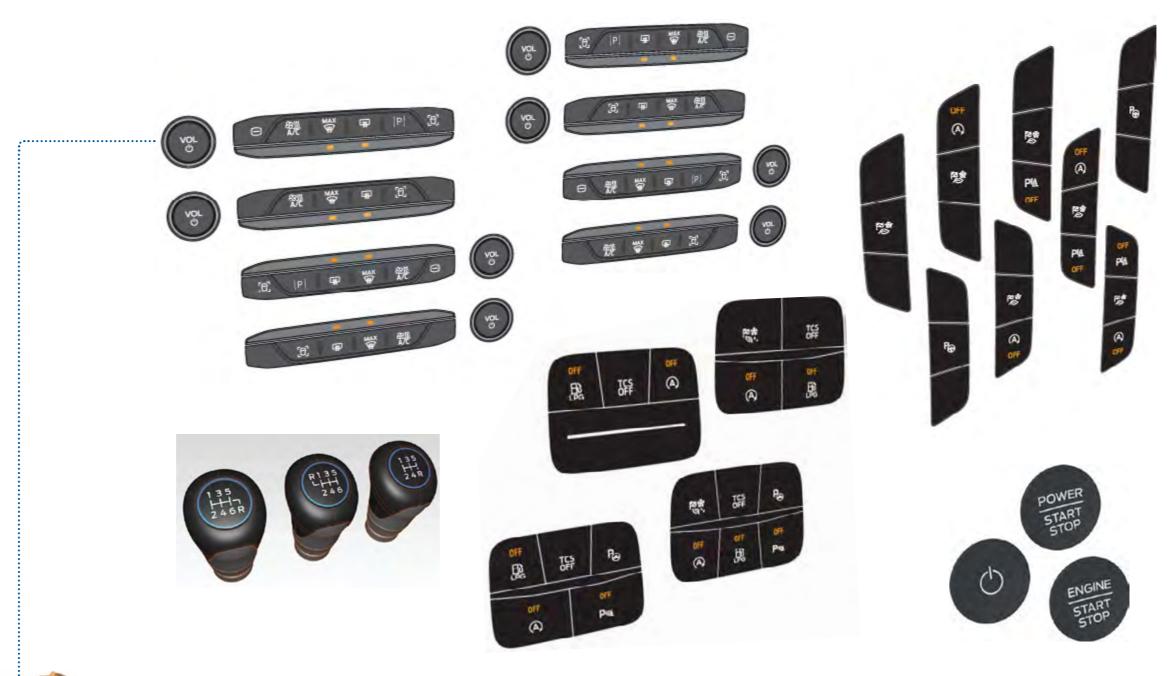

## **E-Transit** gauge cluster and switches

at FORD Motor Company | Interior design graphics for Ford E-Transit 2024

2013 – 2023 Analogue interior graphic variants feasible for diverse world markets. Gauge cluster, switch-graphics on steering wheel, radio, climate, doors and windows.

### **Car Cluster** | variants for models and markets

**at FORD Motor Company** | *Analogue gauge cluster variants* 

2013 – 2023 Numerous variants of analogue car instrument cluster, based on the characteristics of the car models its engines and on regional car market specifications.

### **Car Cluster** | variants for models and markets

**at FORD Motor Company** | *Analogue gauge cluster variants* 

2013 – 2023 Numerous variants of analogue car instrument cluster based on the characteristics of the car models its engines and on regional car market specifications.

#### **Graphics Library** | feature typography and symbol database

**at FORD Motor Company** *Interior design graphics* 

2013 – 2023 Library of typography and feature symbols based on ISO 7000 and FORD's feature symbol list. Needs-oriented development of a database for customised integration of the standardised feature symbols and typography it contains. Modernized AIRBAG-symbol redesign and implementation strategy. Created and presented in ALIAS, INDESIGN and ILLUSTRATOR.

PONSSE

**PONSSE** 

gBoard

**3D-Modeling / Graphics** | structures and labels for silicone mats

at FORD Motor Company | Interior design graphics and ALIAS modelling

2013 – 2023 | 3D surface modeling as part of the moulding of symbols and surface-structures such as pyramids or fins of silicone mats. For wireless charging of smartphones in the center console. And for usage instructions at the floor of the Megabox in the trunk.

#### **3D-Modeling / Graphics** | storage cases

at FORD Motor Company | Interior design graphics and ALIAS modelling

2013 – 2023 | Development and implementation (graphics and 3D surface modeling) of new explanation-graphics with usage instructions. Paying attention to stroke-thickness, deforming-angles and embossing-depth.

### **Graphics** | interior switches, rotaries and lever

at FORD Motor Company | Interior design graphics and ALIAS modelling

2013 – 2023 Numerous variants for different car models, -markets and -packages. Minimal-invasive reconstruction of the graphics influenced by the surface-conditions (surface-geometry, position and shape of illumination-chimney).

#### **Graphics** | interior switches, rotaries and lever

at FORD Motor Company | Interior design graphics and ALIAS modelling

2013 – 2023 Numerous variants for different car models, -markets and -packages. Minimal-invasive reconstruction of the graphics influenced by the surface-conditions (surface-geometry, position and shape of illumination-chimney).