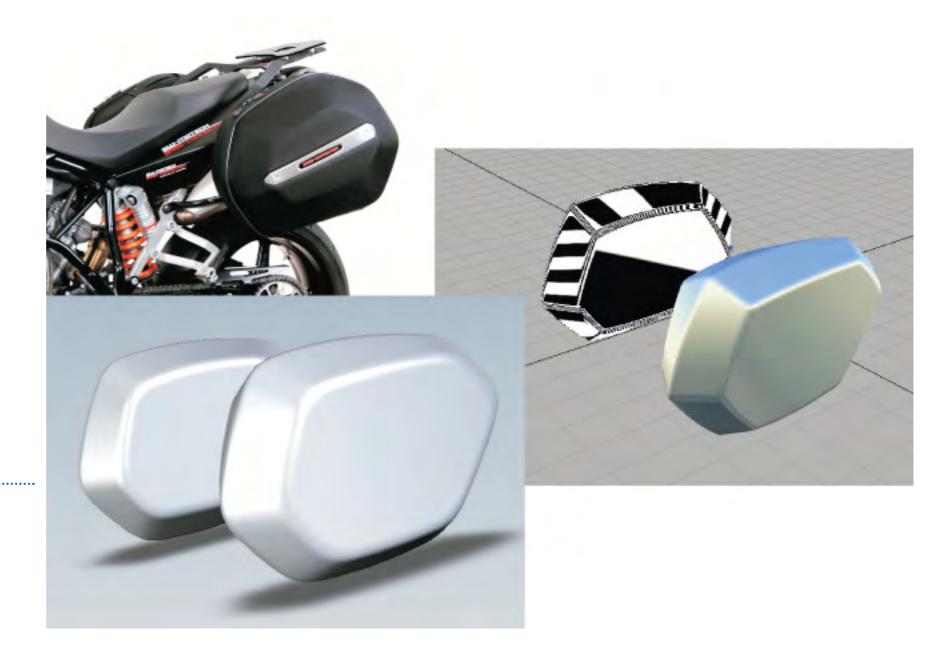

### **Product-Development** | touring equipment

at SW-MOTECH and BAGS-CONNECTION | Motorcycle luggage

2007 – 2011 3D surface modeling for ABS side bags.