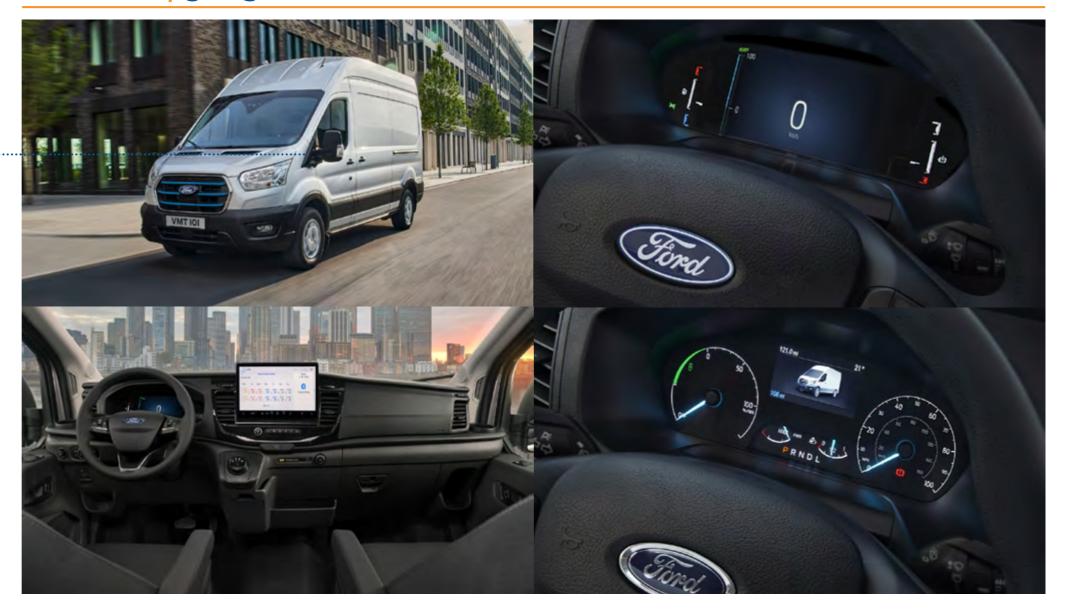

## **E-Transit** gauge cluster and switches

at FORD Motor Company | Interior design graphics for Ford E-Transit 2024

2013 – 2023 Analogue interior graphic variants feasible for diverse world markets. Gauge cluster, switch-graphics on steering wheel, radio, climate, doors and windows.