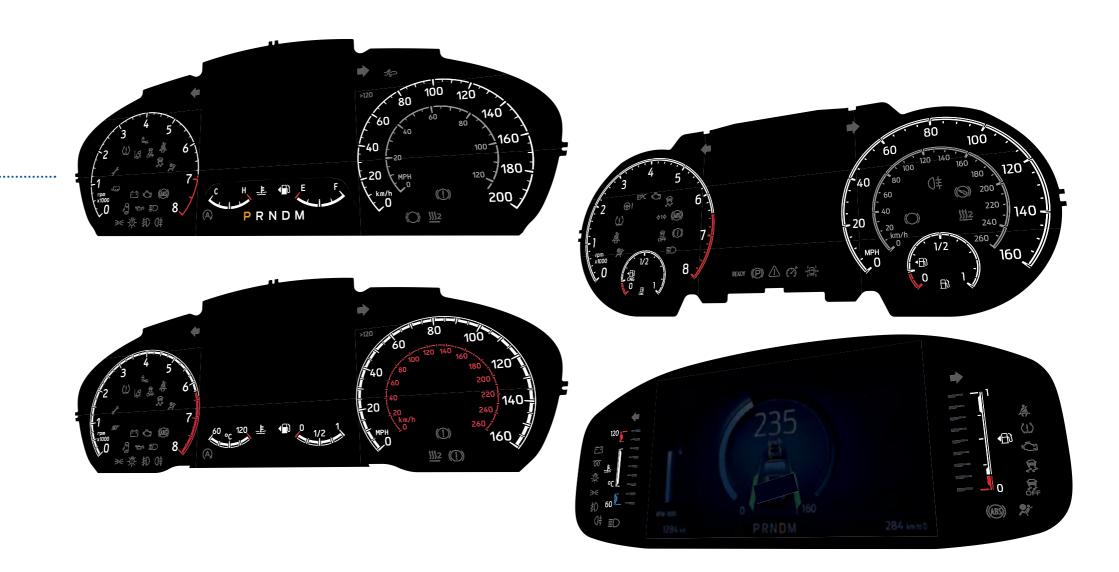

### **Car Cluster** | variants for models and markets

**at FORD Motor Company** | *Analogue gauge cluster variants* 

2013 – 2023 Numerous variants of analogue car instrument cluster, based on the characteristics of the car models its engines and on regional car market specifications.

### **Car Cluster** | variants for models and markets

**at FORD Motor Company** | *Analogue gauge cluster variants* 

2013 – 2023 Numerous variants of analogue car instrument cluster based on the characteristics of the car models its engines and on regional car market specifications.