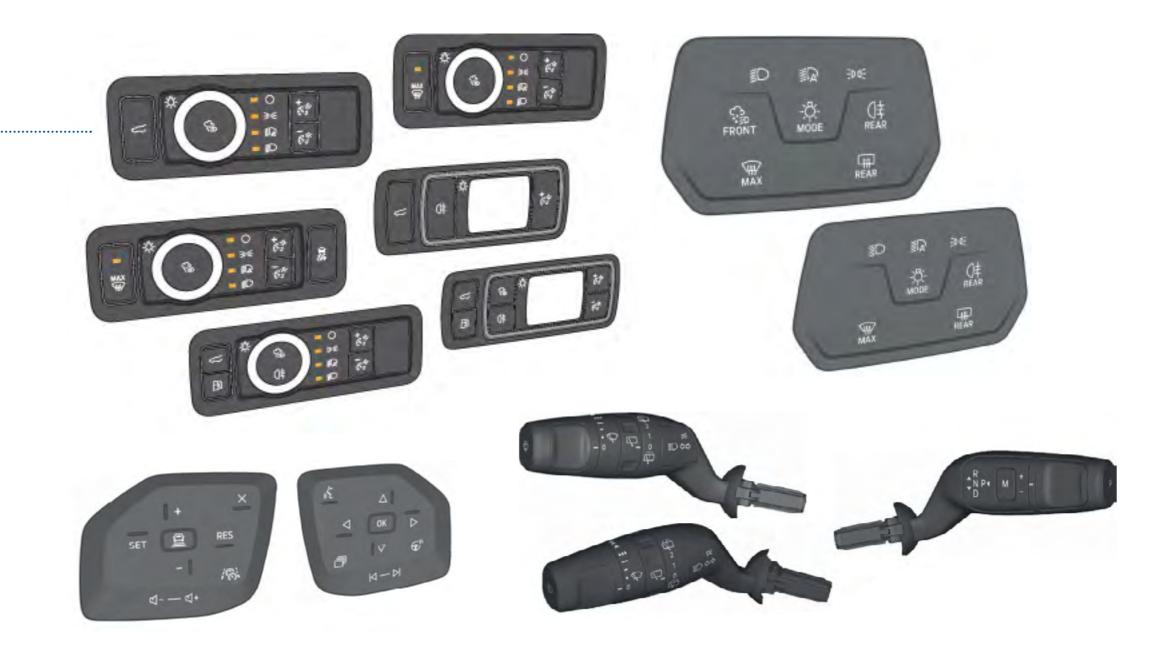

### **Graphics** | interior switches, rotaries and lever

at FORD Motor Company | Interior design graphics and ALIAS modelling

2013 – 2023 Numerous variants for different car models, -markets and -packages. Minimal-invasive reconstruction of the graphics influenced by the surface-conditions (surface-geometry, position and shape of illumination-chimney).