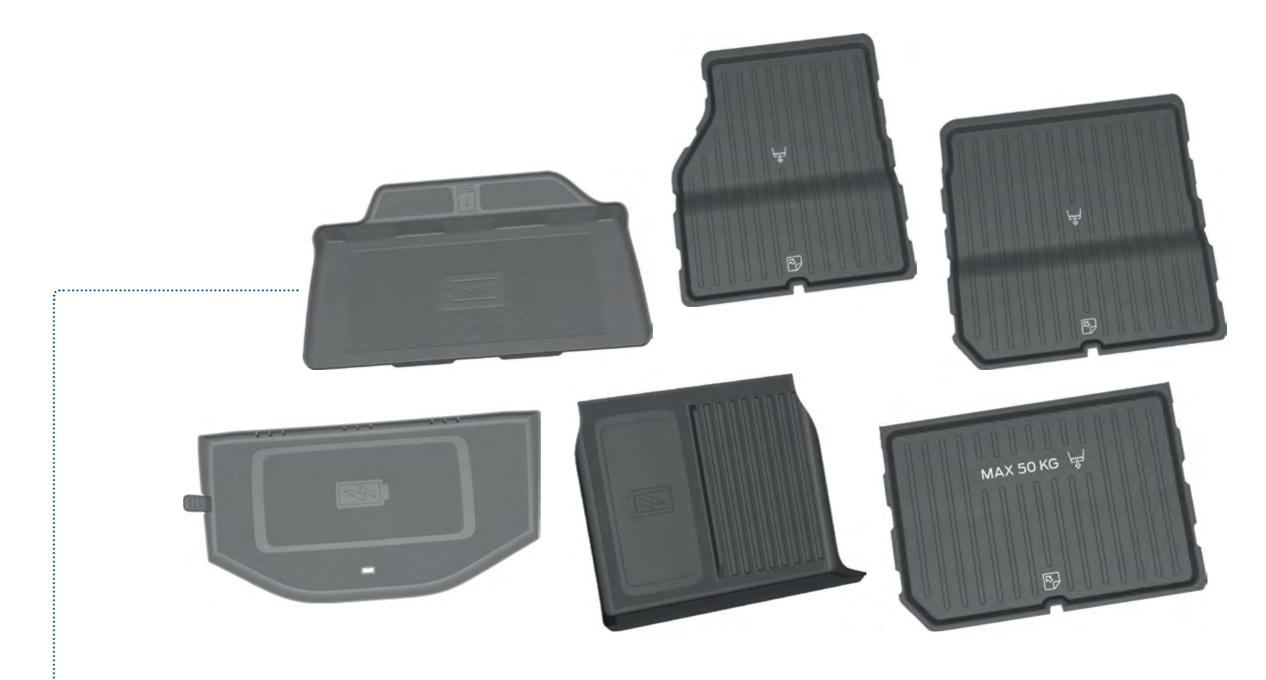

PONSSE

**PONSSE** 

gBoard

**3D-Modeling / Graphics** | structures and labels for silicone mats

at FORD Motor Company | Interior design graphics and ALIAS modelling

2013 – 2023 | 3D surface modeling as part of the moulding of symbols and surface-structures such as pyramids or fins of silicone mats. For wireless charging of smartphones in the center console. And for usage instructions at the floor of the Megabox in the trunk.