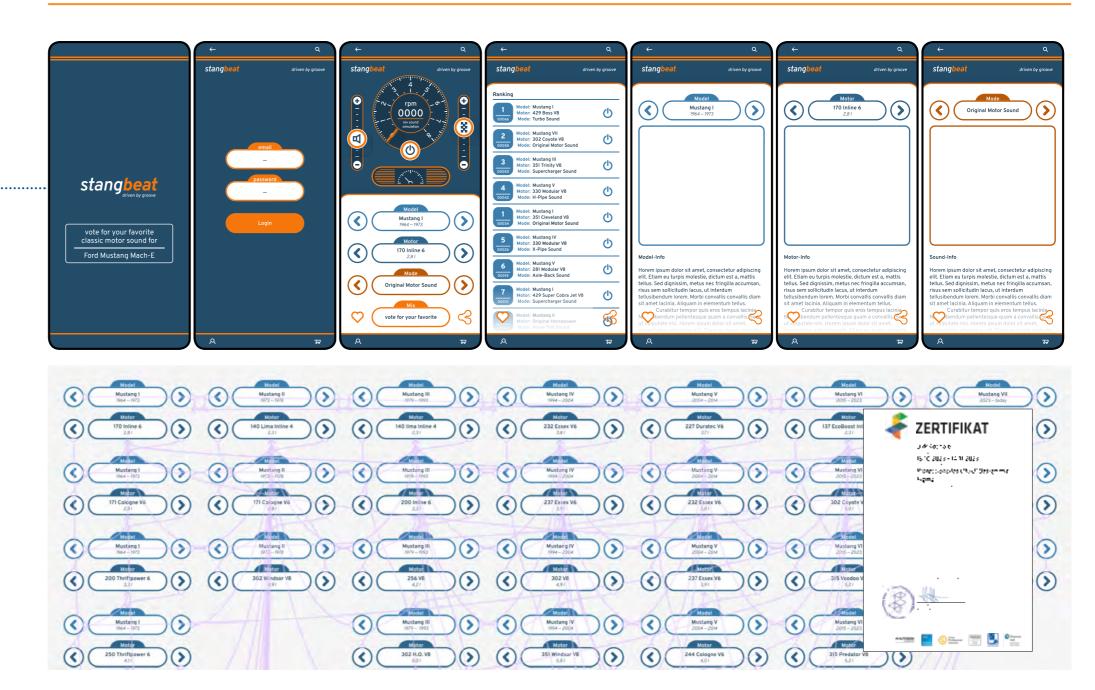

#### **App Concept Engine-Sound** UX/UI for FORD Mustang Mach-E

at Future Training & Consulting\* | App concept stangbeat for FORD Mustang Mach-E during further education for FIGMA.

November 2023 | Marketing-tool for a car-brand with a unique history. Users can combine previous Mustang-Models with its specific Model-Motors and additional Motor-Tuning-Options. Configure unique motor-sound-packages for the BEV Mustang Mach-E. Vote in online-community for favorites. Buy and replace original car-sound. Legal-approved installation available at the dealer.