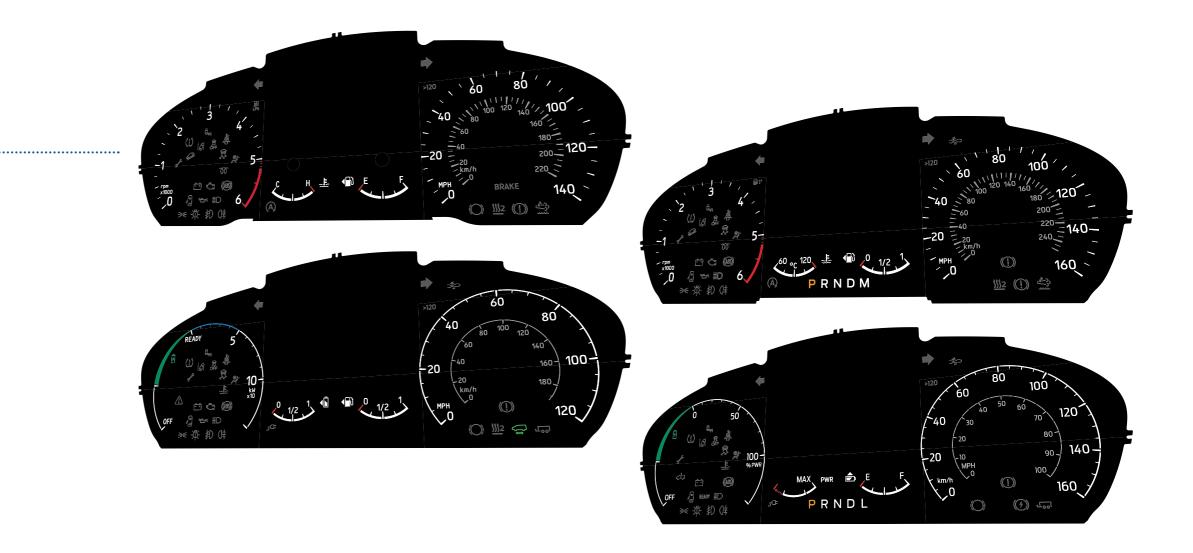

### **Car Cluster** | variants for models and markets

**at FORD Motor Company** | *Analogue gauge cluster variants* 

2013 – 2023 Numerous variants of analogue car instrument cluster, based on the characteristics of the car models its engines and on regional car market specifications.

### **Car Cluster** | variants for models and markets

**at FORD Motor Company** | *Analogue gauge cluster variants* 

2013 – 2023 Numerous variants of analogue car instrument cluster based on the characteristics of the car models its engines and on regional car market specifications.